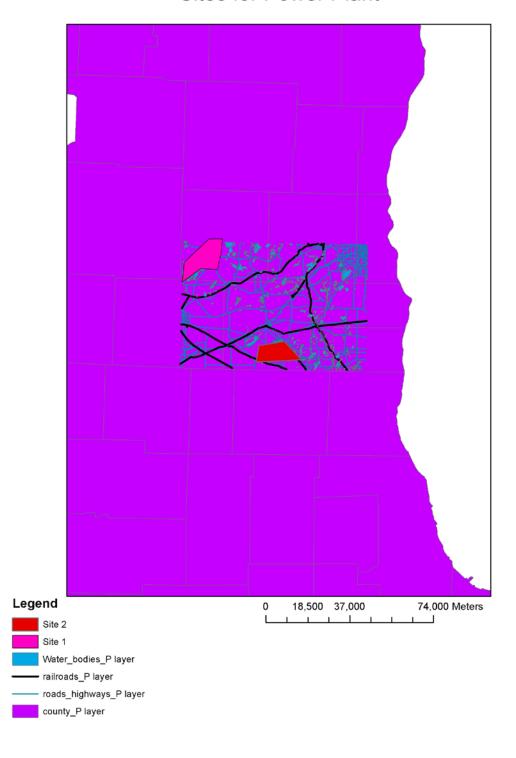

## Sites for Power Plants

## Site 1-

- 45,684 acres and 1597 yards squared
- On the shore of a large 57,518,808 cubic meters Lake
- Within 2.5 miles of a railroad
- Within 1 mile of a Highway
- Is 5 km around the Lake

## Site 2-

- 28, 283 acres and 3802.1 yards squared
- On the shore of a large 21,263,000 cubic meters lake
- Within 2.5 miles of a railroad
- Within 1 mile of a Highway
- Is 5 km around the Lake

The best site for the job is Site 2, for the following reasons;

- Has the larger of the two lakes
- Has less land to maintain, but still has plenty of land
- Within 2.5 miles of a railroad
- Within 1 mile of a highway
- Is 5 km around the Lake

## Sites for Power Plants

Sites for Power Plant